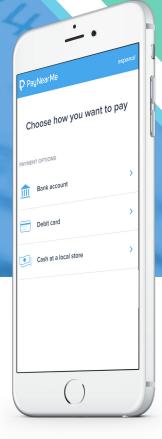

## Benefits of PayNearMe Electronic Payments

- 1. Superior mobile customer experience with a simple 3-step flow
- 2. No need for customers to register or download an app
- 3. Customers can use all types of debit card types including reloadable debit cards
- 4. Transparent pricing with no hidden fees
- 5. Send payment reminders

Now integrated with

Apple Wallet and

G Pay

SIMPLE 3-STEP PROCESS

3

SEND TEXT AND PAYMENT REMINDERS

MOBILE SOLUTION WITH WALLET INTEGRATION

20,000+ PAYMENT LOCATIONS